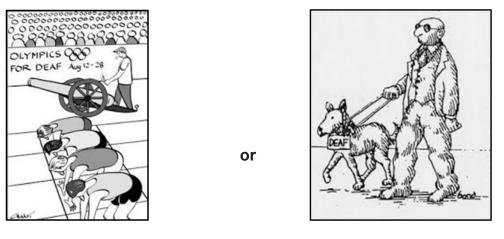

PART B: Select one topic. Sign between 400 – 500 signs on the topic selected.Select one topic. Sign between 400 – 500 signs on the topic selected.

or

[15]