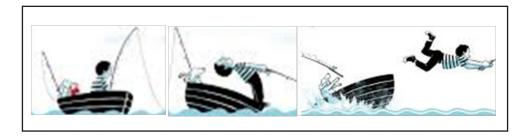

PART B: Select one topic. Sign between 400 – 500 signs on the topic selected.Select one topic. Sign between 400 – 500 signs on the topic selected.

or

[15]